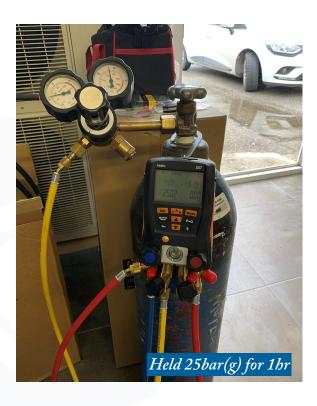

#### Benefits

- Pipe is lighter than copper and easier to work with.
- No swaging/flaring making for easy install.
- Pressure test proved Python system to be high quality.