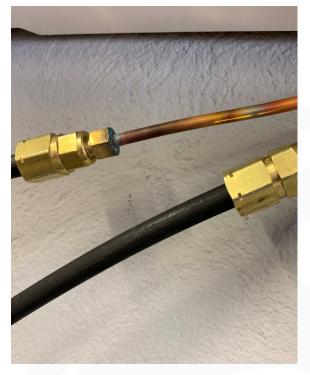

#### Solutions

- Python was exceptionally easy to work with because of its flexibility.
- Quality of the fittings are superior to others and were a pleasure to work with.

#### Benefits

- Pipe is lighter than copper and easier to work with.
- No swaging/flaring making for easy install.
- Pressure test proved Python system to be high quality.