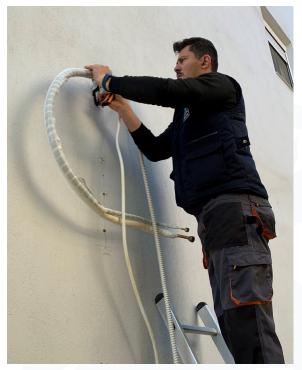

#### Solutions

- Flexibility of Python is great to work with.
- The insulation is very resiliant and will hold up well to the elements.

### Benefits

- No swaging/flaring saves us so much time.
- Compression fittings are high quality and pass our pressure test with flying colors.
- Even the insulation is impressive being tear and weather resistant.