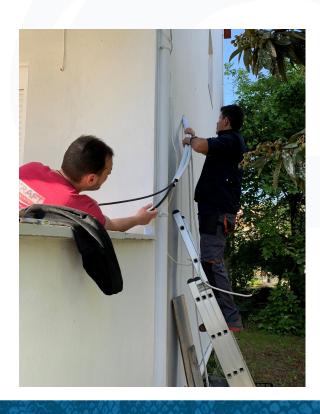

## Challenges

 Moving a unit around the corner of a house to a different exterior wall with a couple of tight bends.

#### Solutions

- Flexibility of Python is great to work with.
- The insulation is very resiliant and will hold up well to the elements.