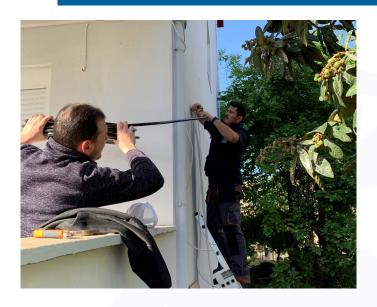

## Challenges

 Moving a unit around the corner of a house to a different exterior wall with a couple of tight bends.

#### Solutions

- Flexibility of Python is great to work with.
- The insulation is very resiliant and will hold up well to the elements.