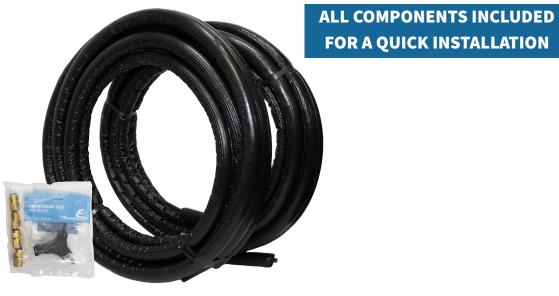

#### PART # 8205 - List Price \$225.00

1/4" LL x 3/8" SL x 1/2" Insulation with Install Kit CONTENTS INCLUDED

| QTY | DESCRIPTION                               | PART NO. |
|-----|-------------------------------------------|----------|
| 1   | 1/4" NPS x 1/2" IN x 35' Line Set         | 5835     |
| 1   | 3/8" NPS x 1/2" IN x 35' Line Set         | 5840     |
| 1   | HARDWARE KIT                              | 8005     |
| 2   | 1/4" Female Compression Fitting Assembly  | 6100     |
| 2   | 3/8" Female Compression Fitting Assembly  | 6105     |
| 1   | Python Chamfering Tool 1/4" x 3/8" x 1/2" | 7000     |

#### PART # 8215- List Price \$275.00

3/8" LL x 1/2" SL x 1/2" Insulation with Install Kit CONTENTS INCLUDED

| QT | DESCRIPTION                               | PART NO. |
|----|-------------------------------------------|----------|
| 1  | 3/8" NPS x 1/2" IN x 35' Line Set         | 5840     |
| 1  | 1/2" NPS x 1/2" IN x 35' Line Set         | 5845     |
| 1  | HARDWARE KIT                              | 8040     |
| 2  | 3/8" Female Compression Fitting Assembly  | 6105     |
| 2  | 1/2" Female Compression Fitting Assembly  | 6110     |
| 1  | Python Chamfering Tool 1/4" x 3/8" x 1/2" | 7000     |

### PART # 8210 - List Price \$247.00

1/4" LL x 1/2" SL x 1/2" Insulation with Install Kit CONTENTS INCLUDED

| QTY | DESCRIPTION                               | PART NO. |
|-----|-------------------------------------------|----------|
| 1   | 1/4" NPS x 1/2" IN x 35' Line Set         | 5835     |
| 1   | 1/2" NPS x 1/2" IN x 35' Line Set         | 5845     |
| 1   | HARDWARE KIT                              | 8025     |
| 2   | 1/4" Female Compression Fitting Assembly  | 6100     |
| 2   | 1/2" Female Compression Fitting Assembly  | 6110     |
| 1   | Python Chamfering Tool 1/4" x 3/8" x 1/2" | 7000     |

#### PART # 8220- List Price \$302.00

3/8" LL x 5/8" SL x 1/2" Insulation with Install Kit CO

| )N | ΤE | N1 | I S | N | CL | U | DI | El | D |
|----|----|----|-----|---|----|---|----|----|---|
|    |    |    |     |   |    |   |    |    |   |

| QTY | DESCRIPTION                               | PART NO. |
|-----|-------------------------------------------|----------|
| 1   | 3/8" NPS x 1/2" IN x 35' Line Set         | 5840     |
| 1   | 5/8" NPS x 1/2" IN x 35' Line Set         | 5850     |
| 1   | HARDWARE KIT                              | 8045     |
| 2   | 3/8" Female Compression Fitting Assembly  | 6105     |
| 2   | 5/8" Female Compression Fitting Assembly  | 6115     |
| 1   | Python Chamfering Tool 1/4" x 3/8" x 1/2" | 7000     |
| 1   | Python Chamfering Tool 5/8" x 3/4" x 7/8" | 7001     |